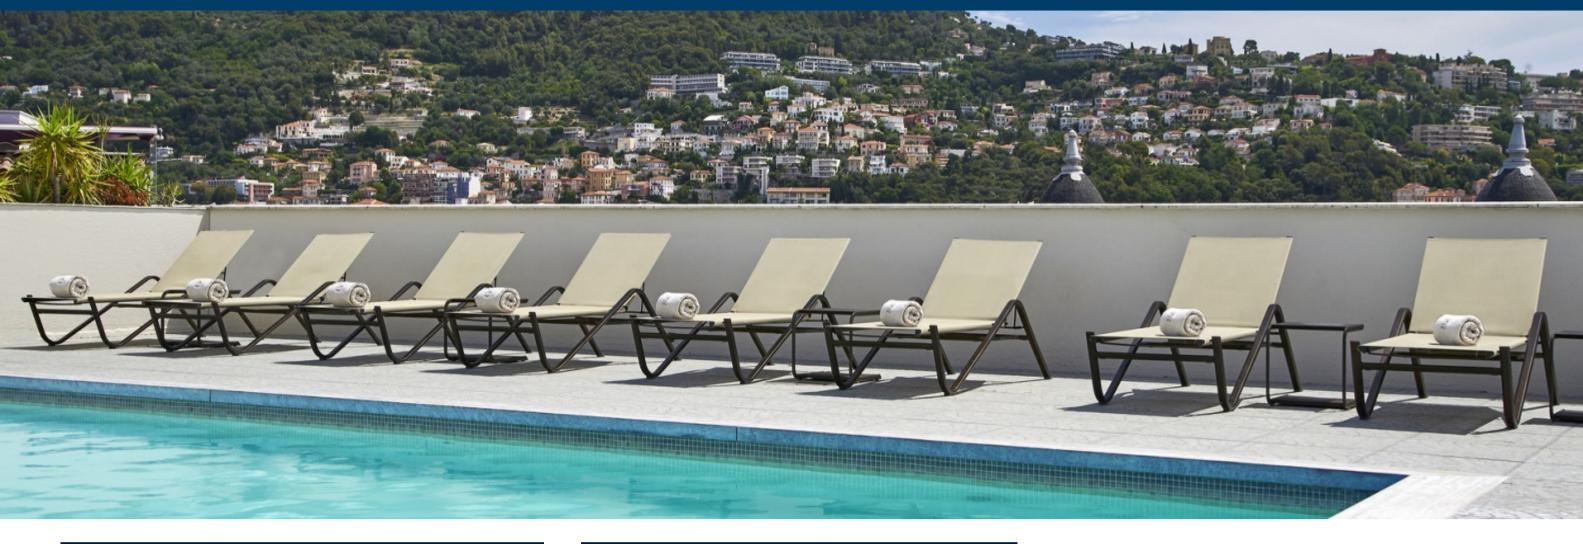

# The indoor restaurant serves lavish buffet

high season, we also offer barbecues.

swimming pool on the terrace, where you can relax in, a gym and a sauna.